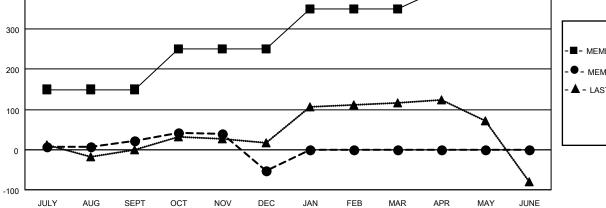

## MONTHLY MEMBERSHIP PROGRESS REPORT

LOCATION INDIA District 322 D Results as of: 12/31/2022

| Clubs         |               |             |               | Members       |                        |                         |                                                    |
|---------------|---------------|-------------|---------------|---------------|------------------------|-------------------------|----------------------------------------------------|
|               | RESULTS FOR   | R 2022-2023 |               |               | RESULTS FO             | OR 2022-2023            |                                                    |
| QUARTER       | NEW CLUB GOAL | NEW CLUBS   | DROPPED CLUBS | QUARTER MEME  | BER GROWTH NET<br>GOAL | MEMBER GROWTH<br>ACTUAL | DROPPED<br>MEMBERS ACTUAL<br>(including transfers) |
| JULY/AUG/SEPT | 2             | 0           | 1             | JULY/AUG/SEPT | 150                    | 88                      | 42                                                 |
| OCT/NOV/DEC   | 1             | 2           | 3             | OCT/NOV/DEC   | 100                    | 86                      | 159                                                |
| JAN/FEB/MAR   | 1             | 0           | 0             | JAN/FEB/MAR   | 100                    | 0                       | 0                                                  |
| APR/MAY/JUNE  | 0             | 0           | 0             | APR/MAY/JUNE  | 50                     | 0                       | 0                                                  |

## GOALS AND ACTUAL NEW CLUBS CUMULATIVE

| _ | MEMBER | GROWTH | NET | GOAL |
|---|--------|--------|-----|------|
|   |        |        |     |      |

| - | MEMBER | GROWTH | ACTUAL |
|---|--------|--------|--------|
|   |        |        |        |

- ▲ - LAST YEAR MEMBERSHIP ACTUAL

| DROPPED CLUBS: 4 |     | 36 CLUBS OF 80 ADDED 1 OR | GENDER DISTRIBUTION             |                                |  |
|------------------|-----|---------------------------|---------------------------------|--------------------------------|--|
|                  |     | MORE NEW MEMBERS          | MALE<br>FEMALE                  | 1,988 (70.67%)<br>825 (29.33%) |  |
| DROPPED MEMBERS  |     |                           | NON BINARY PREFER NOT TO ANSWER | 0 (0.00%)<br>0 (0.00%)         |  |
| DECEASED         | 4   |                           | THE ENTITY TO A MOVIE OF        | 0 (0.0070)                     |  |
| CLUB CANCELLED   | 56  | CLICK HERE FOR CUMULATIVE | TOTAL FAMILY UNIT MEMBERS       | 1,178                          |  |
| OTHER            | 141 | MEMBERSHIP DATA           |                                 |                                |  |
| TOTAL            | 201 |                           | FAMILY MEMBERS PAYING HAI       | LF DUES 656                    |  |