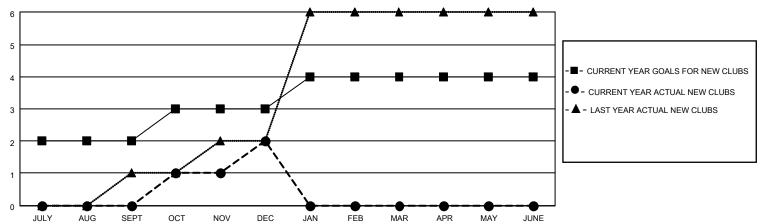

## MONTHLY MEMBERSHIP PROGRESS REPORT

LOCATION INDIA District 322 D Results as of: 12/31/2022

| Clubs         |               |             |               | Members       |                        |                         |                                                    |
|---------------|---------------|-------------|---------------|---------------|------------------------|-------------------------|----------------------------------------------------|
|               | RESULTS FOR   | R 2022-2023 |               |               | RESULTS FO             | OR 2022-2023            |                                                    |
| QUARTER       | NEW CLUB GOAL | NEW CLUBS   | DROPPED CLUBS | QUARTER MEME  | BER GROWTH NET<br>GOAL | MEMBER GROWTH<br>ACTUAL | DROPPED<br>MEMBERS ACTUAL<br>(including transfers) |
| JULY/AUG/SEPT | 2             | 0           | 1             | JULY/AUG/SEPT | 150                    | 88                      | 42                                                 |
| OCT/NOV/DEC   | 1             | 2           | 3             | OCT/NOV/DEC   | 100                    | 86                      | 159                                                |
| JAN/FEB/MAR   | 1             | 0           | 0             | JAN/FEB/MAR   | 100                    | 0                       | 0                                                  |
| APR/MAY/JUNE  | 0             | 0           | 0             | APR/MAY/JUNE  | 50                     | 0                       | 0                                                  |

## GOALS AND ACTUAL NEW CLUBS CUMULATIVE

| _ | MEMBER | GROWTH | NET | GOAL |
|---|--------|--------|-----|------|
|   |        |        |     |      |

| - | MEMBER | GROWTH | ACTUAL |
|---|--------|--------|--------|
|   |        |        |        |